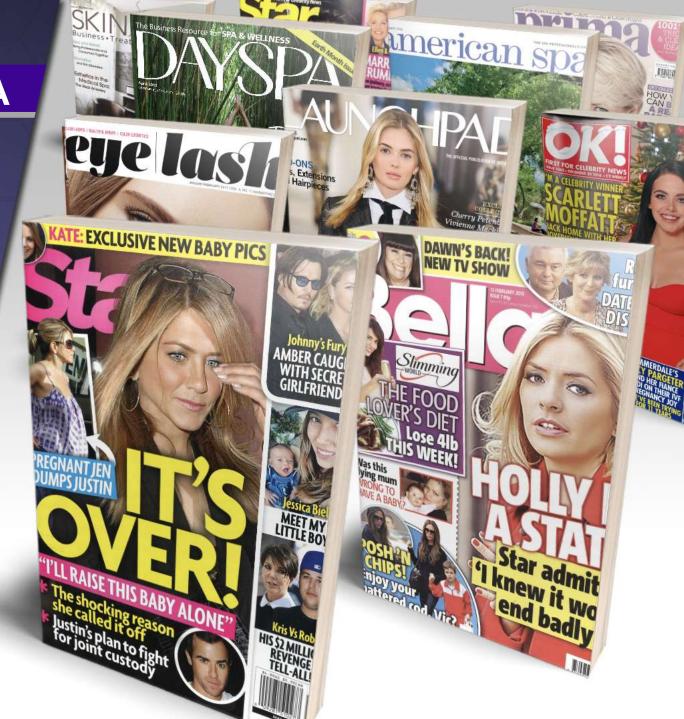

efore applying other
face products.



## INTRODUCING RAPIDLASH® // BRAND IMAGE

#### **INCORPORATED HANGTAG**

Euro hangtag allows for versatile merchandising.

# 6 MILLION UNITS SOLD WORLDWIDE



#### **EYE-CATCHING DESIGN**

Unique and distinctive to Rapid-line, that demands attention.

#### **SLANTED TOP BOX**

Creates a multi-dimensional presence and draws attention to brand.

#### **SOPHISTICATED DESIGN**

Upscale, sophisticated design elevates the **RapidLash**® brand image.

**Suggested Retail Price**: \$49.95 / €50.00 / £39.99

## RAPIDLASH® // EFFICACY STUDY RESULTS

## **CONSUMER TESTED & APPROVED\***

88% Experienced IMPROVEMENT IN THE APPERANCE OF LASHES





ROVEN

**RESULTS** in just 8 WEEKS



## RAPIDLASH® // CONSUMER TESTED AND APPROVED



## RAPIDLASH® // INTHE MEDIA





## RAPIDLASH® // AWARD WINNING

-ash

HEXATEIN'T



## RAPIDLASH® // RETAIL ENVIRONMENT















































## How is RapidLash® applied?

RapidLash® is applied to the base of the upper lash line, not on eyelid, and then repeated on the other eye. The eye should be completely clean of any makeup or eye creams. Allow serum to dry before applying other face products.

## How frequently is RapidLash® applied?

RapidLash® is applied once a day in the evening.

## How long does it take to see an improvement in the appearance of my lashes?

Consumers have seen results in as little as 4 weeks, but our efficacy tests have shown it takes 54 days of use of RapidLash® to achieve the best results in improvement of the appearance of eyebrows.

## Will applying RapidLash® mo