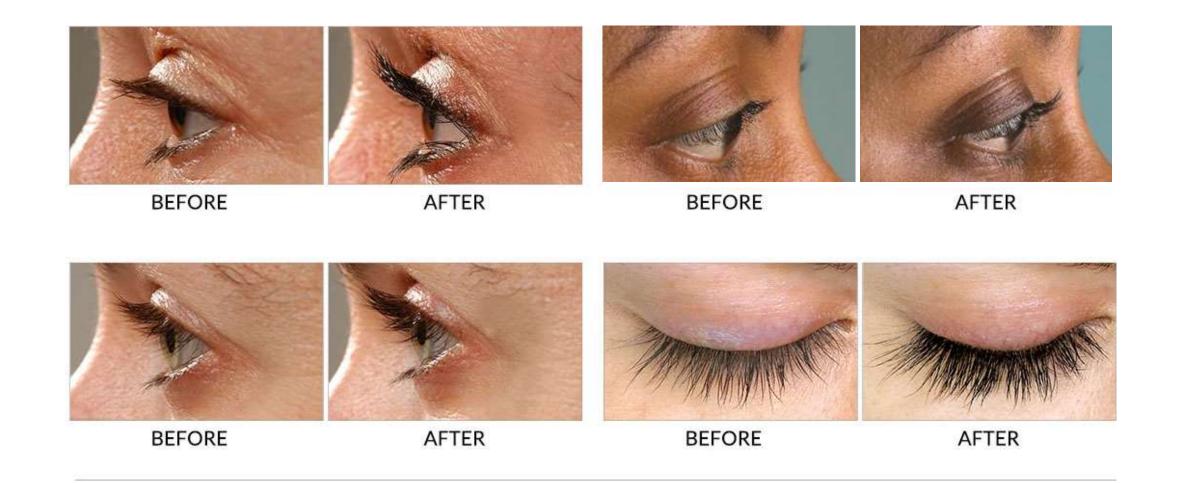

## RAPIDLASH® // EFFICACY STUDY RESULTS

## **CONSUMER TESTED & APPROVED\***

88% Experienced IMPROVEMENT IN THE APPERANCE OF LASHES

ROVEN

**RESULTS** in just 8 WEEKS

## How long does it take to see an improvement in the appearance of my lashes?

Consumers have seen results in as little as 4 weeks, but our efficacy tests have shown it takes 54 days of use of RapidLash® to achieve the best results in improvement of the appearance of eyebrows.