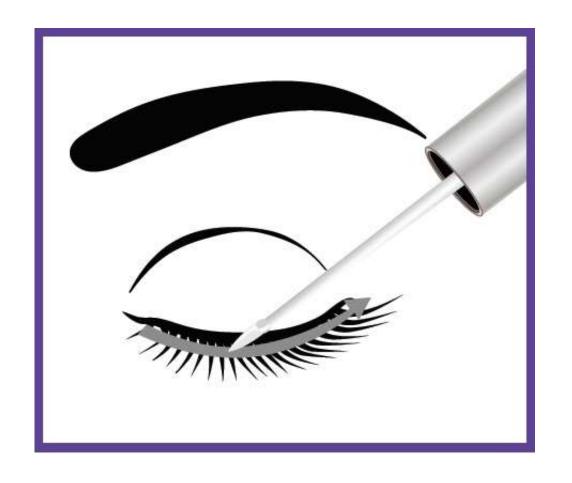

## INTRODUCING RAPIDLASH® // HOW IS IT USED?

Use once a day in the evening. Apply

RapidLash® to the base of the upper
lash line, not on eyelid. Repeat on the
other eye. The eye should be completely
clean of any makeup or eye creams.

## How is RapidLash® applied?

RapidLash® is applied to the base of the upper lash line, not on eyelid, and then repeated on the other eye. The eye should be completely clean of any makeup or eye creams. Allow serum to dry before applying other face products.