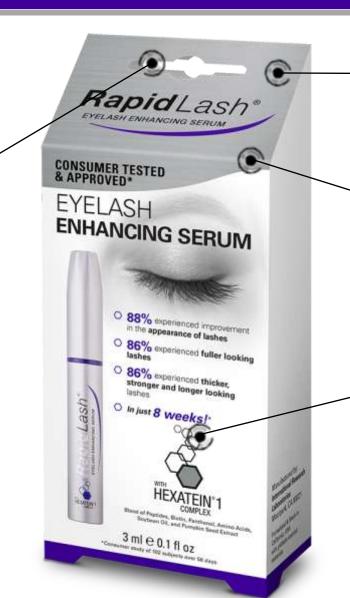

CONSUMER TESTED & APPROVED\* EYELASH **ENHANCING SERUM** O 88% experienced improvement in the appearance of lashes O 86% experienced fuller looking O 86% experienced thicker, stronger and longer looking O In just 8 weeks!\* 3 ml e 0.1 fl oz

## INTRODUCING RAPIDLASH® // WHAT'S IN IT?

RapidLash® is formulated with Hexatein® 1 Complex, a unique blend of lash enhancing, conditioning, and fortifying ingredients, specifically designed to target eyelashes from every angle. This blend, exclusive to RapidLash®, helps promote the appearance of fuller, thicker, stronger and longer looking lashes.