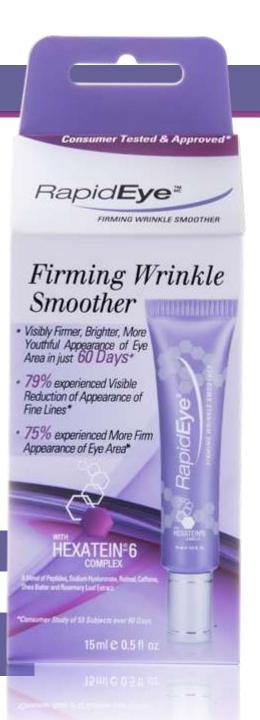

# RapidEye

FIRMING WRINKLE SMOOTHER

60 DAY PROMISE
VISIBLY FIRMER, BRIGHTER, MORE
YOUTHFUL APPEARANCE OF THE EYE AREA

#### SOPHISTICATED DESIGN

Upscale, sophisticated design elevates the **RapidEye™** brand image.

**Suggested Retail Price**: \$29.95