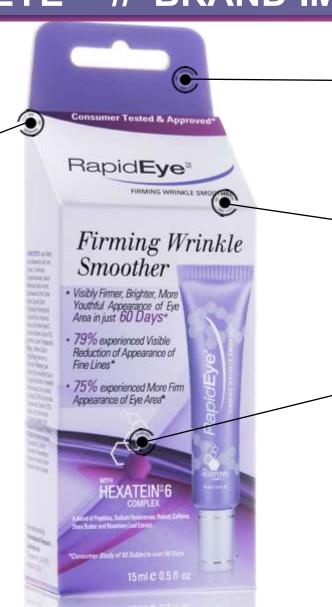

# INTRODUCING RAPIDEYETM // BRAND IMAGE

### **PERFORATED HANGTAG**

Perforated euro hangtag allows for versatile merchandising.

#### **EYE-CATCHING DESIGN**

Unique and distinctive to Rapid-line, that demands attention.

## **SLANTED TOP BOX**

Creates a multi-dimensional presence and draws attention to brand.

#### SOPHISTICATED DESIGN

Upscale, sophisticated design elevates the **RapidEye™** brand image.

**Suggested Retail Price**: \$29.95