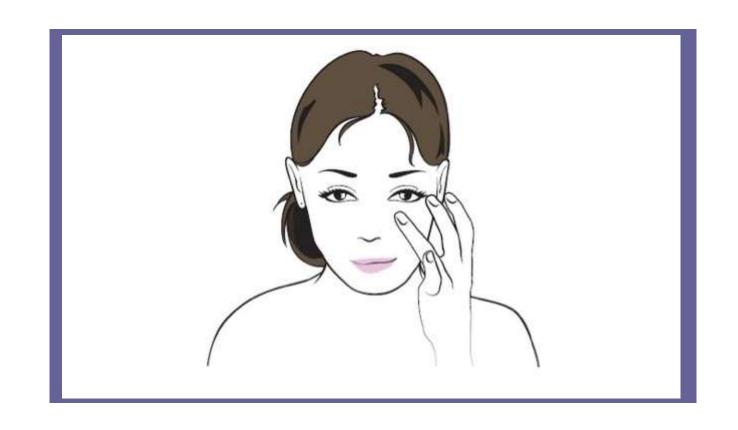

# INTRODUCING RAPIDEYEM // HOW IS IT USED?

Using your ring finger, gently pat a small amount of **RapidEye**™ on clean skin around the eye area. Use daily, in the morning and evening.

Follow with your regular beauty routine.

## How is RapidEye™ applied?

Using your ring finger, gently pat a small amount of RapidEye™ on clean skin around the eye area.