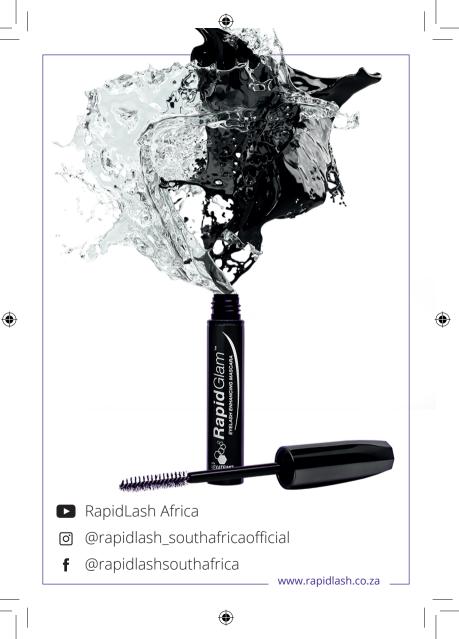

Pumpkin Seed Extract, high in vitamins and minerals, helps balance and enhance the appearance of lashes.

RapidGlam<sup>®</sup> brings instant beautification to long-term conditioning and strengthening that has become synonymous with RapidLash<sup>®</sup>.

RapidGlam<sup>®</sup> is a hybrid of Mascara-Primer and RapidLash Serum and is able to instantly glam up your lashes for an all-day defined and voluminous look, while coating them in hair-loving ingredients that condition, fortify, and enhance their appearance for a stronger, fuller and longer look in as little as 6 weeks.

- Visible results in just 40 days!\*

- 92% experienced amplified appearance of lash volume and overall enhanced appearance of lashes.

- 87% experienced enhanced appearance of lash thickness and overall condition of lashes.

# DIRECTIONS

Start from the base of the lashes and glide brush smoothly towards the tips of the lashes. Do not wiggle the applicator side to side during application. Apply as many coats of RapidGlam® as needed to reach desired appearance of length, volume and definition. For best results, use RapidGlam® Eyelash Enhancing Mascserum during the day and RapidLash® Eyelash Enhancing Serum at night. Remove mascara with an eye makeup remover of your choice and rinse with water.