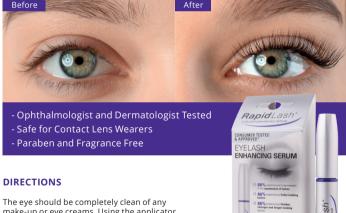

\*Consumer study of 102 subjects over 56 days.

The eye should be completely clean of any make-up or eye creams. Using the applicator brush, apply a thin line of RapidLash® to the base of the upper eyelash. Begin the application from the inner corner of the eye to the outer corner in the evening before bedtime. Wait until product has fully dried before applying additional cosmetics.

- Ophthalmologist and Dermatologist Tested
- Safe for Contact Lens Wearers
- Visibly firmer, brighter, more youthful appearance of the eye area in just 60 days!\*
- 79% experienced reduction in appearance of fine lines
- 75% experienced more firm appearance of the eye area