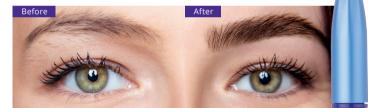

Pumpkin Seed Extract, high in zinc, EFAs, amino acids, vitamins and phytosterols, helps balance and enhance the luscious appearance of lashes.

**RapidBrow**<sup>®</sup> is an innovative eyebrow enhancing serum with the exclusive **Hexatein**<sup>®</sup> **2 Complex** formula that conditions and enhances the appearance of brows as quickly as 60 days\*.

93% experienced fuller-looking brows in as little as 8 weeks!\*

RapidBrow<sup>®</sup> is formulated with Hexatein<sup>®</sup> 2 Complex, a perfectly balanced mix of potent Polypeptides, highly effective Keratin, Biotin and Panthenol, and revolutionary Apple Fruit Cell Extract, that helps revitalize, invigorate and condition brows. This blend, unique to RapidBrow<sup>®</sup>, helps promote more youthful-looking, lush appearance of eyebrows.